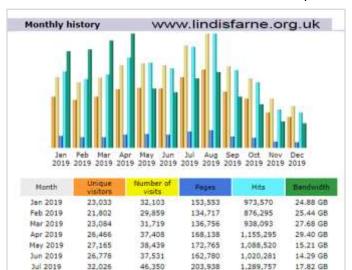

## Lindisfarne Links 2019 comparative website performance

Overall hits: 11.577M Total Visitors: 414,600 Unique Visits: 293,362

218,915

144,681

123,488

75,089

69,429

1,458,893

994,486

B42.174

492,684

447,197

1,764,249 11,577,245 211.56 GB

19.48 GB

13.11 GB

11.24 GB

6.77 GB

6.24 GB

51,701

37,000

31,567

22,122

18,801

414,600

Aug 2019

Sep 2019

Oct 2019

Nov 2019

Dec 2019

Total

35,384

25,480

22,305

16,002

13,837

293,362

Overall hits: 3.271M Total Visitors: 161,406 Unique Visits: 122,821