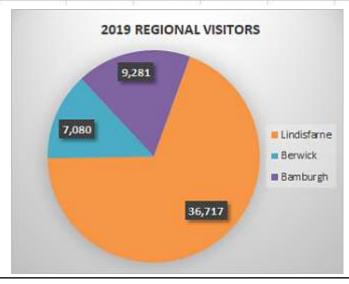

## **REGIONAL ACCOMMODATION WEBSITES**

| 2019   | REGIONAL COMPARISON |         |         |        |          |        |
|--------|---------------------|---------|---------|--------|----------|--------|
|        | Lindisfarne         |         | Berwick |        | Bamburgh |        |
|        | visits              | hits    | visits  | hits   | visits   | hits   |
| totals | 36,717              | 961,790 | 7,080   | 59,717 | 9,281    | 96,574 |
| Jan    | 2,857               | 11,246  | 1,032   | 11,812 | 1,286    | 11,956 |
| Feb    | 2,678               | 61,235  | 881     | 8,091  | 1,040    | 10,253 |
| Mar    | 2,891               | 79,930  | 625     | 4,101  | 817      | 7,355  |
| Apr    | 3,093               | 86,383  | 586     | 4,647  | 764      | 8,371  |
| May    | 3,157               | 91,233  | 605     | 4,895  | 803      | 8,906  |
| Jun    | 3,196               | 88,703  | 635     | 4,879  | 861      | 9,456  |
| Jul    | 4,224               | 121,857 | 594     | 5,214  | 865      | 10,300 |
| Aug    | 4,847               | 140,946 | 591     | 5,180  | 892      | 10,891 |
| Sep    | 3,443               | 99,216  | 457     | 3,796  | 630      | 7,252  |
| Oct    | 2,783               | 83,009  | 405     | 3,200  | 509      | 5,342  |
| Nov    | 1,893               | 53,068  | 357     | 2,040  | 432      | 3,298  |
| Dec    | 1,655               | 44,964  | 312     | 1,862  | 382      | 3,194  |
|        | 36,717              | 961,790 | 7,080   | 59,717 | 9,281    | 96,574 |