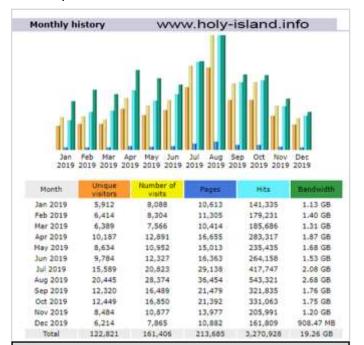

22,305

16,002

13,837

293,362

Overall hits: 3.271M Total Visitors: 161,406 Unique Visits: 122,821